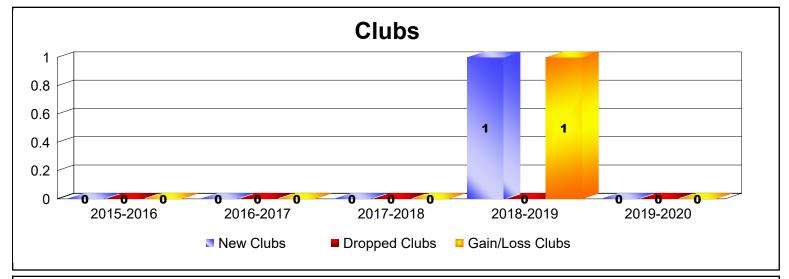

MBR0065 Page 1 of 2 7/7/2020 3:39:01AM

| Year      | New<br>Clubs | Dropped<br>Clubs | Gain/<br>Loss<br>Clubs | New<br>Members | Charter<br>Members | Reinstate<br>Members | Transfer<br>Members | Total<br>Member<br>Added | Total<br>Members<br>Dropped | Gain/<br>Loss<br>Members |
|-----------|--------------|------------------|------------------------|----------------|--------------------|----------------------|---------------------|--------------------------|-----------------------------|--------------------------|
| 2015-2016 | 0            | 0                | 0                      | 0              | 0                  | 0                    | 0                   | 0                        | -4                          | -4                       |
| 2016-2017 | 0            | 0                | 0                      | 6              | 0                  | 0                    | 0                   | 6                        | -1                          | 5                        |
| 2017-2018 | 0            | 0                | 0                      | 3              | 0                  | 0                    | 0                   | 3                        | -3                          | 0                        |
| 2018-2019 | 1            | 0                | 1                      | 2              | 36                 | 0                    | 1                   | 39                       | -7                          | 32                       |
| 2019-2020 | 0            | 0                | 0                      | 5              | 0                  | 0                    | 0                   | 5                        | -11                         | -6                       |
| Average   | 0            | 0                | 0                      | 3              | 7                  | 0                    | 0                   | 11                       | -5                          | 5                        |