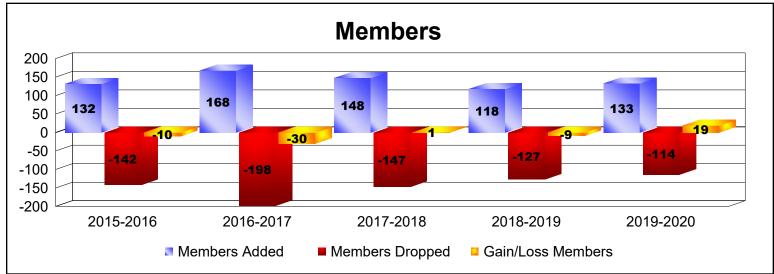

| Year      | New<br>Clubs | Dropped<br>Clubs | Gain/<br>Loss<br>Clubs | New<br>Members | Charter<br>Members | Reinstate<br>Members | Transfer<br>Members | Total<br>Member<br>Added | Total<br>Members<br>Dropped | Gain/<br>Loss<br>Members |
|-----------|--------------|------------------|------------------------|----------------|--------------------|----------------------|---------------------|--------------------------|-----------------------------|--------------------------|
| 2015-2016 | 0            | 0                | 0                      | 106            | 5                  | 10                   | 11                  | 132                      | -142                        | -10                      |
| 2016-2017 | 0            | 0                | 0                      | 146            | 4                  | 10                   | 8                   | 168                      | -198                        | -30                      |
| 2017-2018 | 0            | 0                | 0                      | 132            | 3                  | 6                    | 7                   | 148                      | -147                        | 1                        |
| 2018-2019 | 0            | 0                | 0                      | 114            | 0                  | 1                    | 3                   | 118                      | -127                        | -9                       |
| 2019-2020 | 0            | 0                | 0                      | 115            | 2                  | 8                    | 8                   | 133                      | -114                        | 19                       |
| Average   | 0            | 0                | 0                      | 123            | 3                  | 7                    | 7                   | 140                      | -146                        | -6                       |