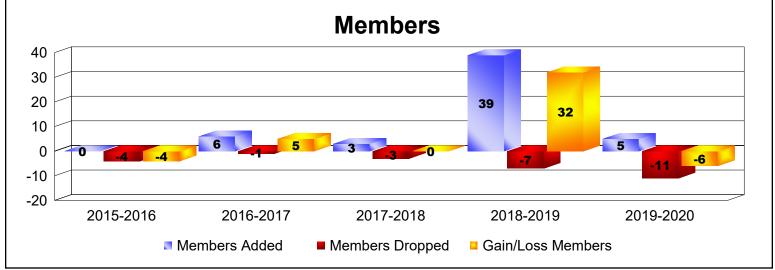

MBR0065 Page 1 of 2 7/7/2020 3:39:01AM

| Year      | New<br>Clubs | Dropped<br>Clubs | Gain/<br>Loss<br>Clubs | New<br>Members | Charter<br>Members | Reinstate<br>Members | Transfer<br>Members | Total<br>Member<br>Added | Total<br>Members<br>Dropped | Gain/<br>Loss<br>Members |
|-----------|--------------|------------------|------------------------|----------------|--------------------|----------------------|---------------------|--------------------------|-----------------------------|--------------------------|
| 2015-2016 | 0            | 0                | 0                      | 0              | 0                  | 0                    | 0                   | 0                        | -4                          | -4                       |
| 2016-2017 | 0            | 0                | 0                      | 6              | 0                  | 0                    | 0                   | 6                        | -1                          | 5                        |
| 2017-2018 | 0            | 0                | 0                      | 3              | 0                  | 0                    | 0                   | 3                        | -3                          | 0                        |
| 2018-2019 | 1            | 0                | 1                      | 2              | 36                 | 0                    | 1                   | 39                       | -7                          | 32                       |
| 2019-2020 | 0            | 0                | 0                      | 5              | 0                  | 0                    | 0                   | 5                        | -11                         | -6                       |
| Average   | 0            | 0                | 0                      | 3              | 7                  | 0                    | 0                   | 11                       | -5                          | 5                        |